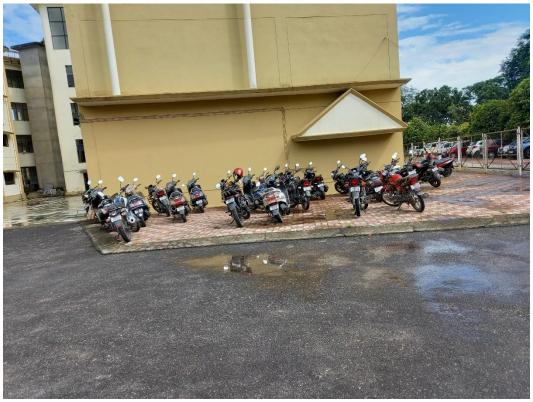

- 1) **Restricted entry & movement of automobiles :** all vehicles belonging to Faculty members, Staff Members and Students are parked in the allotted parking space. Furthermore all vehicular movement is permitted only at the time of entry to and exit from the campus and is forbidden during college hours.
- 2) Plastic Free Campus: The Institute prohibits use of plastic in any capacity in the campus.
- 3) **landscaping with trees and plants**: The Institute campus is well decorated with trees and plants.

#### Restricted entry & movement of automobiles

## SILIGURI INSTITUTE OF TECHNOLOGY NOTIFICATION

Date: 05.03.2019

This is for the information of all concerned that all vehicles belonging to Faculty members, Staff Members and Students only should be parked in the allotted parking space. Furthermore all vehicular movement is permitted only at the time of entry to and exit from the campus and is forbidden during college hours.

The Management hereby orders complete shutdown movement of all vehicular traffic from 6.30 p.m. to 6.30 a.m.

This notice is in force with immediate effect.

Dr. J. Jhampati

P.O. SUKNA, SILIGURI, DIST. DARJEELING, PIN: 734009
Tel: (0353) 2778002 / 04, Fax: (0353) 2778003
e-mail: sit99@rediffmail.com
sitsiliguriwb@yahoo.com