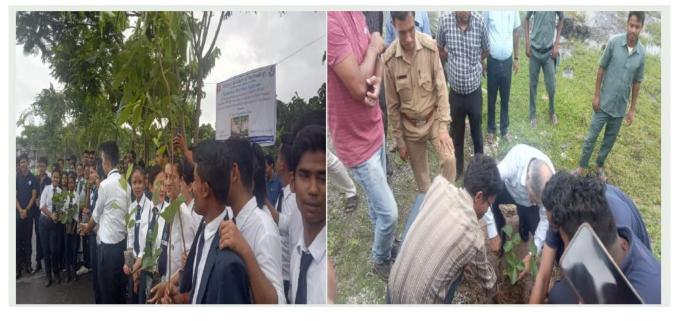

### Landscaping with trees and plants

P.O. SUKNA, SILIGURI, DIST. DARJEELING, PIN: 734009
Tel: (0353) 2778002 / 04, Fax: (0353) 2778003
e-mail: sit99@rediffmail.com
sitsiliguriwb@yahoo.com

# SILIGURI INSTITUTE OF TECHNOLOGY NOTIFICATION

Date: 9th July, 2019

This is to inform all concerned that "Tree Plantation Day" will be organised on 12th July, 2019 at 3:30p.m in the Campus Premises. It may also be noted that our Hon'ble Managing Director will see this program through Live Video Conferencing.