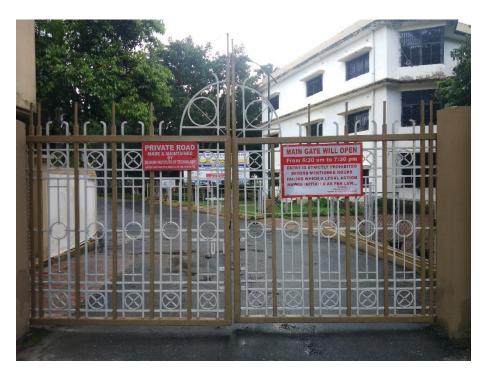

- 1) **Restricted entry & movement of automobiles :** all vehicles belonging to Faculty members, Staff Members and Students are parked in the allotted parking space. Furthermore all vehicular movement is permitted only at the time of entry to and exit from the campus and is forbidden during college hours.
- 2) Plastic Free Campus: The Institute prohibits use of plastic in any capacity in the campus.
- 3) **landscaping with trees and plants**: The Institute campus is well decorated with trees and plants.

#### Restricted entry & movement of automobiles

## SILIGURI INSTITUTE OF TECHNOLOGY NOTIFICATION

Date: 05.03.2019

This is for the information of all concerned that all vehicles belonging to Faculty members, Staff Members and Students only should be parked in the allotted parking space. Furthermore all vehicular movement is permitted only at the time of entry to and exit from the campus and is forbidden during college hours.

The Management hereby orders complete shutdown movement of all vehicular traffic from 6.30 p.m. to 6.30 a.m.

This notice is in force with immediate effect.

Dr. J. Jhampati

P.O. SUKNA, SILIGURI, DIST. DARJEELING, PIN: 734009
Tel: (0353) 2778002 / 04, Fax: (0353) 2778003
e-mail: sit99@rediffmail.com
sitsiliguriwb@yahoo.com