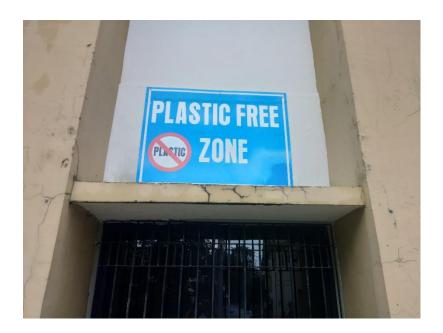

#### **Plastic Free Campus**

# SILIGURI INSTITUTE OF TECHNOLOGY NOTIFICATION

Date: 30.09.2019

In view of the environmental hazards posed by the rampant and indiscriminate use of plastic it is hereby ordered with immediate effect to prohibit use of plastic in any capacity in the Canteen, during Tea and Coffee breaks within the Campus. Faculty Members, Staff Members and Students are encouraged to switch over to bio friendly alternatives like paper in the larger interest of the environment.