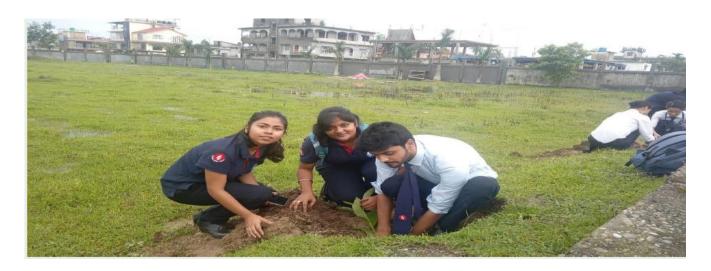

### Landscaping with trees and plants

P.O. SUKNA, SILIGURI, DIST. DARJEELING, PIN: 734009
Tel: (0353) 2778002 / 04, Fax: (0353) 2778003
e-mail: sit99@rediffmail.com
sitsiliguriwb@yahoo.com

# SILIGURI INSTITUTE OF TECHNOLOGY NOTIFICATION

Date: 9th July, 2019

This is to inform all concerned that "Tree Plantation Day" will be organised on 12th July, 2019 at 3:30p.m in the Campus Premises. It may also be noted that our Hon'ble Managing Director will see this program through Live Video Conferencing.