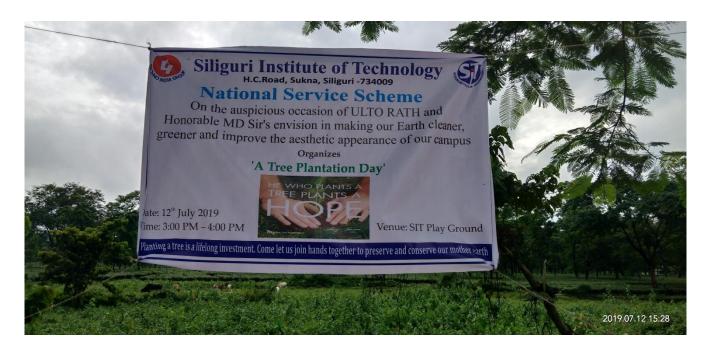

# SILIGURI INSTITUTE OF TECHNOLOGY NOTIFICATION

Date: 9th July, 2019

This is to inform all concerned that "Tree Plantation Day" will be organised on 12th July, 2019 at 3:30p.m in the Campus Premises. It may also be noted that our Hon'ble Managing Director will see this program through Live Video Conferencing.

All are advised to take active participation in this program to make this a successful one.

Act accordingly.

Director-SIT

Cc to: Dean, Administrator, All HODs, All Section-In-Charges of other attached departments, PA to Director.