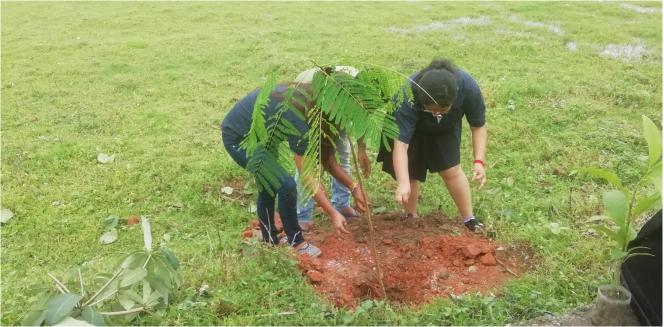

The Institute takes up various green initiatives to create a sustainable environment. The students and staff members perform different activities like Swaccha Bharat Abhiyan, Environment Day celebration, Tree plantation etc.to create the campus environment friendly. The campus is kept neat and clean.

# SILIGURI INSTITUTE OF TECHNOLOGY NOTIFICATION

Date: 9th July, 2019

This is to inform all concerned that "Tree Plantation Day" will be organised on 12th July, 2019 at 3:30p.m in the Campus Premises. It may also be noted that our Hon'ble Managing Director will see this program through Live Video Conferencing.