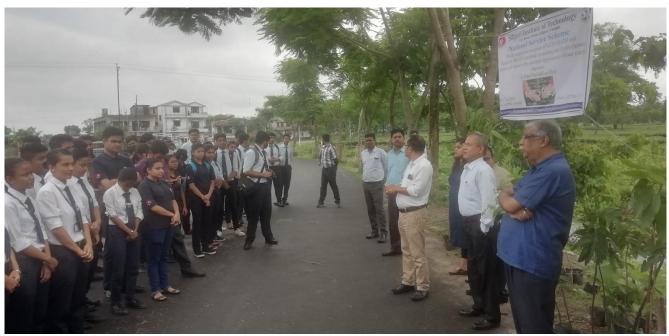

# SILIGURI INSTITUTE OF TECHNOLOGY NOTIFICATION

Date: 9th July, 2019

This is to inform all concerned that "Tree Plantation Day" will be organised on 12th July, 2019 at 3:30p.m in the Campus Premises. It may also be noted that our Hon'ble Managing Director will see this program through Live Video Conferencing.

All are advised to take active participation in this program to make this a successful one.

Act accordingly.

Director-SIT

Cc to: Dean, Administrator, All HODs, All Section-In-Charges of other attached departments, PA to Director.

Mr. Rajeeb Chhetri: You are advised to organise the Program accordingly. For Technical Support consult with Mr. Deb Shekhar Laha & Mr. Sujoy Paul.